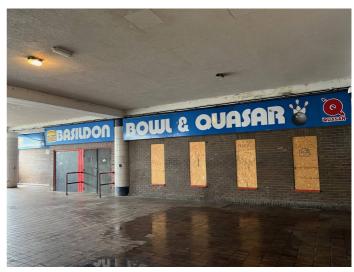

#### Accommodation

The property is situated over first and second floors, the first floor being part of a the former Army & Navy department store and the 2nd floor a former bowling alley and quasar room.