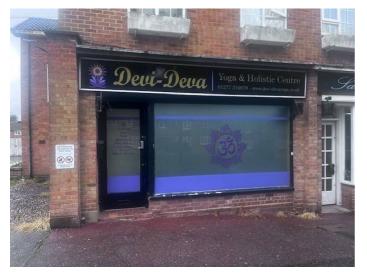

# 18 SPRINGFIELD AVENUE, HUTTON, BRENTWOOD, ESSEX, CM13 1RE

#### Location

The parade lies at the end of Springfield Avenue a primarily residential area which lies off Hutton Drive and is also accessed by vehicle from Cotswolds gardens. Hutton is a suburb of Shenfield. The property is within easy drive of Shenfield and Brentwood centres and access to the A12 is within 10 minutes drive.

## Accommodation

The property comprises an end of terrace retail unit forming a parade of a neighbourhood centre. There is a main sales area behind which are two additional rooms, a toilet and Kitchen. There is loading access to the rear