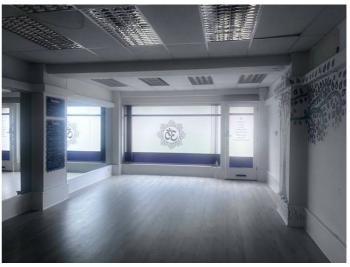

## Accommodation

The property comprises an end of terrace retail unit forming a parade of a neighbourhood centre. There is a main sales area behind which are two additional rooms, a toilet and Kitchen. There is loading access to the rear

| Main sales area | 408 sq.ft ( 37.90 m <sup>2</sup> ) |
|-----------------|------------------------------------|
| Rear rooms      | 243 sq.ft ( 22.58 m <sup>2</sup> ) |
| Kitchen and WC  | 39 sq.ft ( 3.62 m <sup>2</sup> )   |
| Total           | 690 sq.ft ( 64.10 m <sup>2</sup> ) |