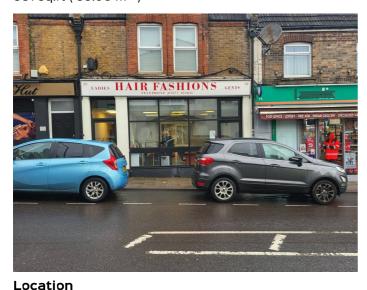

#### TO LET - GROUND FLOOR RETAIL/CLASS E UNIT

 $581 \text{ sq.ft} (53.98 \text{ m}^2)$ 

The premises are situated on a busy parade at the bottom end of Warley Hill very close to Brentwood (Elizabeth Line) Station and a short walk to Brentwood High Street. Adjoining occupiers include convenience stores, a wide variety of food outlets, hairdressers and others whilst there are a number of large offices in the immediate vicinity.