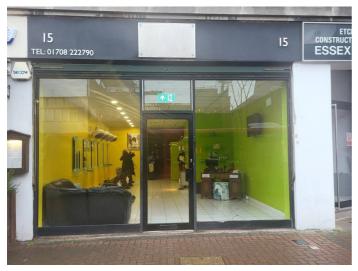

# 15 STATION ROAD, UPMINSTER, ESSEX, RM14 2SJ

### TO LET CLASS E RETAIL UNIT

1,232 sq.ft (114.46 m<sup>2</sup>)

#### Location

The property is situated at the south end of Station Road in Upminster town centre close to the junction of St Marys Lane and within a short distance of the District Line/C2C station. The property is close to Waitrose supermarket and neighbouring commercial occupiers include Roomes Department Store, Costa Coffee, Greggs and independent restaurants as well as a range of estate agents, hair and beauty salons and general retailers.