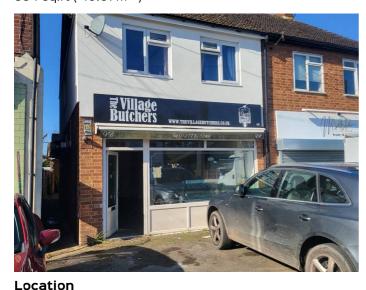

# 181 THORNDON AVNUE, WEST HORNDON, BRENTWOOD, CM13 3TP

# TO LET - GROUND FLOOR RETAIL/CLASS E UNIT

534 sq.ft (49.61 m<sup>2</sup>)

The premises are situated at the southern end of Thorndon Avenue close to the junction of Station Road, Junction 29 of the M25 is situated 4.5 miles to the west via the A127. West Horndon mainline station is located a short walk from the premises and provides direct access into central London

## Accommodation

The property comprises a semi detached ground floor retail unit. There is a front main sales/trading area along with kitchen and toilet facilities, the property also benefits from rear access.